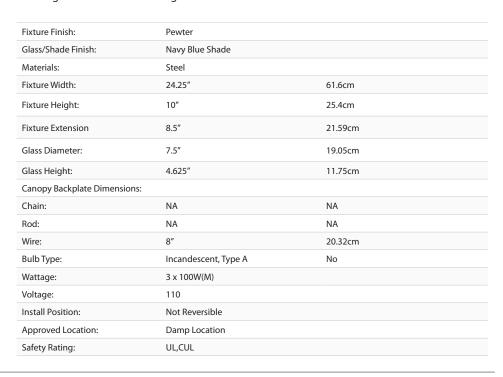

## **Orwell PW**

3306-BA3 PW-NVY

UPC: 844375042186

## 3 Light Bath Vanity

Orwell is an extensive assortment of industrial style fixtures. The beauty and character of the collection are in the refined details. This transitional series works well in a variety of settings. Partial shades shield the eyes from possible hot spots, while the open tops tease onlookers with a view of the sockets and bulbs. The design allows light and heat to escape from above and below the metal shades, providing both task and ambient lighting. Edison bulbs are recommended to compete the vintage, industrial look of the fixtures. A choice-selection of finish and shade color combinations heighten the appeal of the series. Opal glass shades are available for bath fixtures. Single pendants are suspended from woven fabric cords while multi-light fixtures are rod-hung.